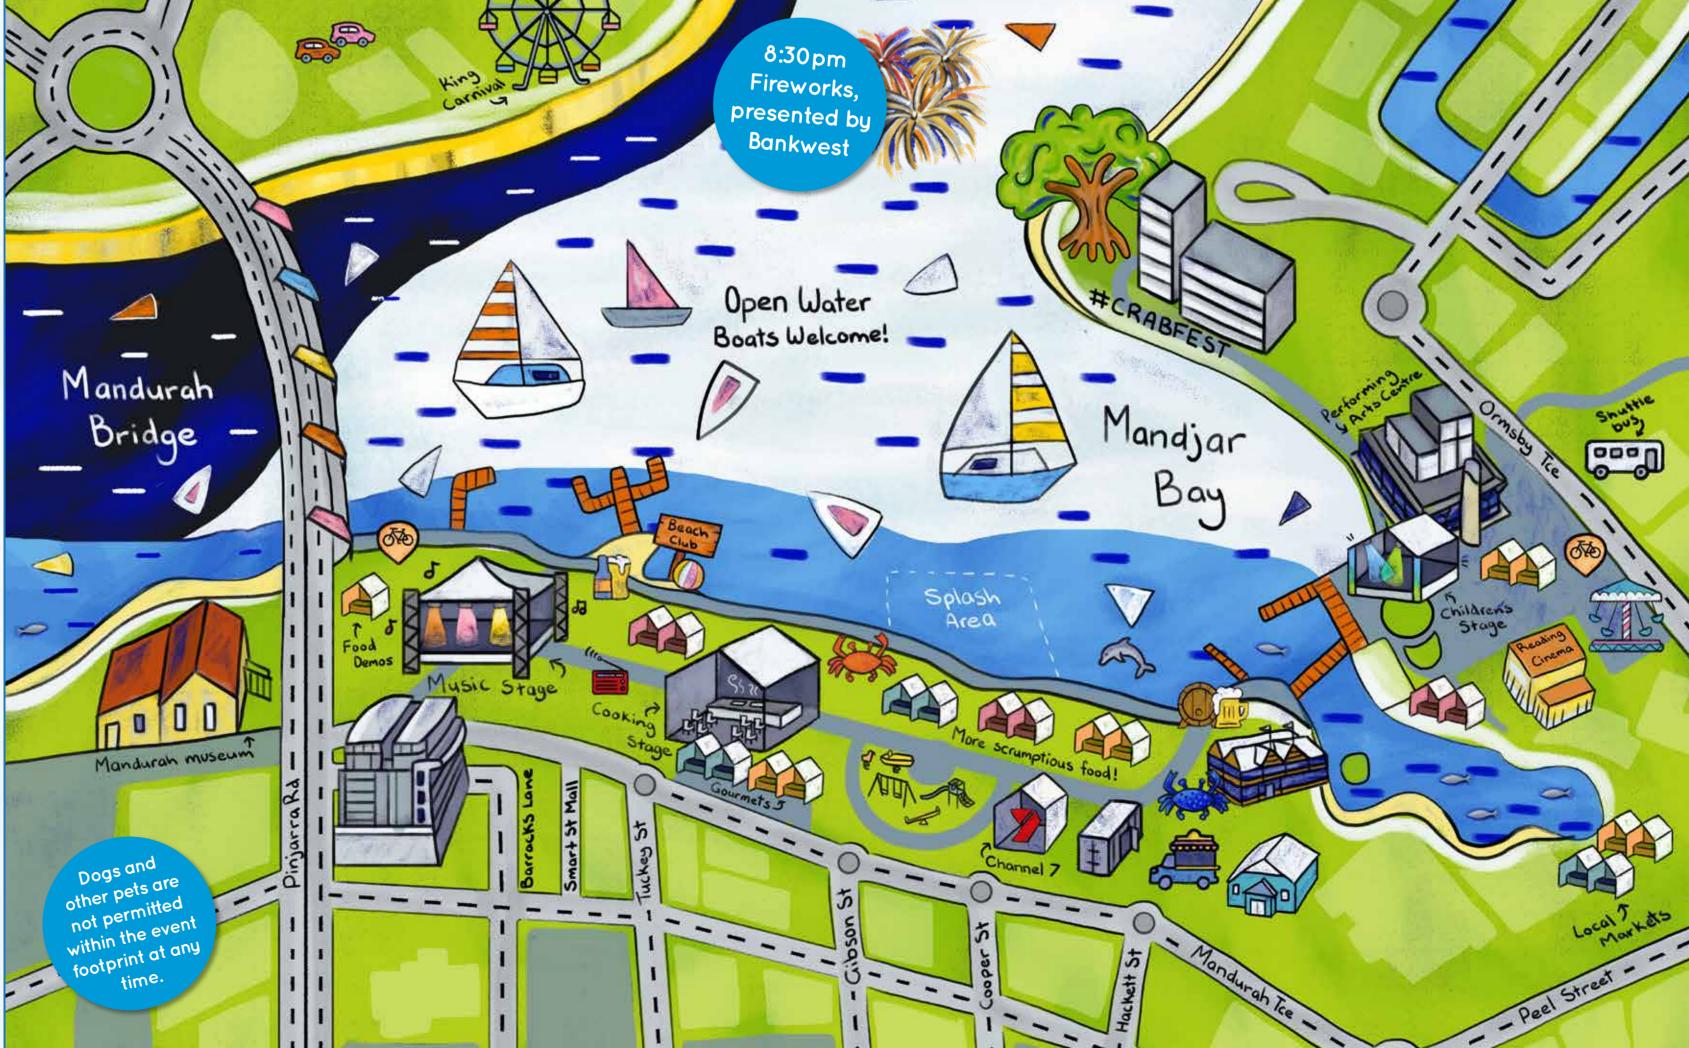

## KEY

Coles Buy West Eat Best Cooking Stage

Children's Stage, presented by Mandurah Forum

Music Stage, presented by the City of Mandurah

Amusements

Beach Club

Bike Parking

Car Parking

Channel 7

Crab Boil (licensed)

Fresh Crab Sales

Food Trucks

Nova 937

Pop-up Museum

Shuttle Bus

Stalls

Free Water Activities

Brewery on the Bay

Barrels and Brews

**SATURDAY** 

Welcome To Country and

Ashlea Reale & The Outlaws

10:00am Kings & Queens

11:40am Esta - Kee - Esta